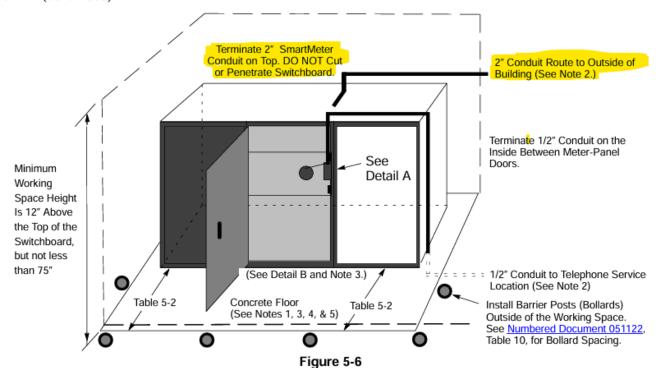

Install, own, and maintain a separate, nominal, 2-inch diameter conduit with pull tape inside. The conduit and pull tape must extend from the meter panel or switchboard and terminate in a NEMA 3R, 6-inch x 6-inch x 6-inch enclosure located 8 feet to 10 feet above grade on the outside surface of the building.

#### 5.4.4. (continued)

Preferred Location of Conduits for Indoor and Outdoor Meter Panels and Switchboards

ARCHITECHNICA By

Timothy Dearborn, AIA | LEED AP Principal Architect | Managing Partner tim@architechnica.net