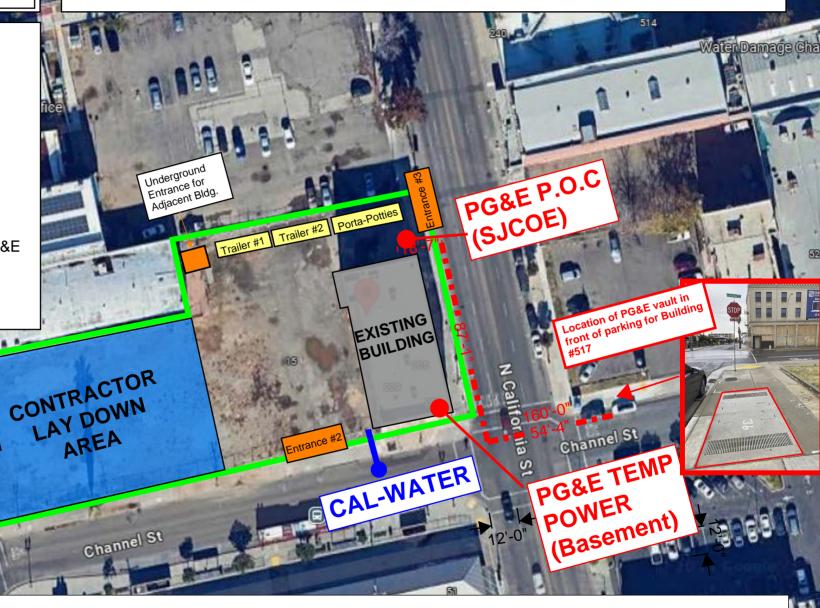

#### ITEM 5 PROPOSED SITE LOGISTICS PLAN

See attached Site Logistic Plan for your reference. This document is for information only. The awarded contractor shall submit their own Site Logistics Plan at the preconstruction meeting for review and approval by the District.

# **CODESTACK**

201 N CALIFORNIA ST. STOCKTON, CA 95202

# EXHIBIT 00 -SITE LOGISTICS PLAN

### **LEGEND:**

Contractor Lay Down Area

Options for Construction
Entrances & Exits

Temp. Facilities

Temp. Fencing

- - - Potential Trenching Path for PG&E

PG&E Point of Connection

Water Point of Connection