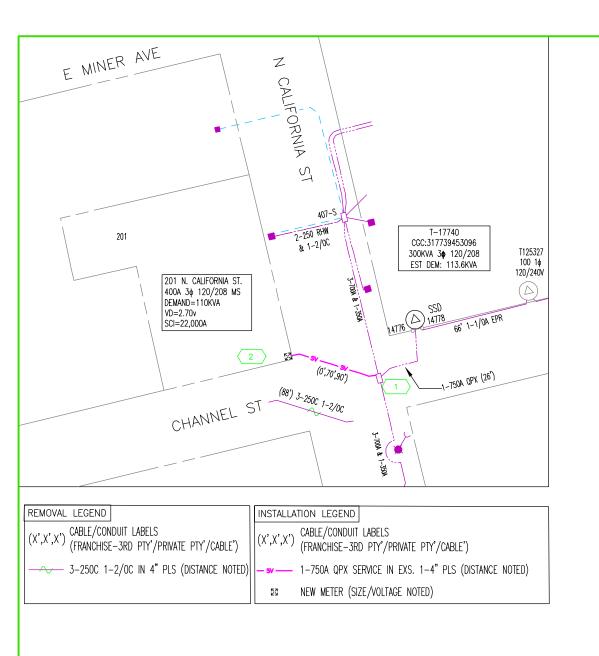

Refer to attached PG&E drawings for permanent electrical power service and temporary electrical power service infrastructure.

Refer to the attached PG&E requirements for permanent and temporary electrical power services.

Attachments: Pre-Bid Conference Agenda; Pre-Bid Conference Sign In Sheets; Proposed Site Logistics Plan; PG&E permanent power map; PG&E temporary power map; PG&E installation memo; Electrical Drawing sheet E1.3

ACHITECHNICA
Your Community Architect

E1.3

JOB STORY:

RESTORE SERVICE TO 400A 120/208 3¢ MAIN DAMAGED BY VANDALISM. APPLICANT TO USE SERVICE FOR TEMPORARY POWER DURING CONSTRUCTION.

MAPPING NOTE

329 N CALIFRONIA ST APT 3 AND 4 ARE NOT FED FROM CGC: 317739453096

REQUIRED PERMITS

**TEMPORARY POWER** 

☐ COUNTY ☐ CITY ☐ TRAFFIC CONTROL

209–200– 510–227– 661–477– 209–323–

SERVICE

400A

10K-3PH

201 NORTH CALIFORNIA STREET STOCKTON