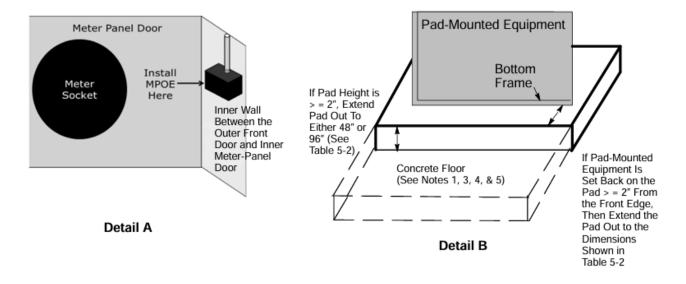

#### 5.4.4. (continued)

Preferred Location of Conduits for Indoor and Outdoor Meter Panels and Switchboards

ARCHITECHNICA By

Timothy Dearborn, AIA | LEED AP Principal Architect | Managing Partner tim@architechnica.net